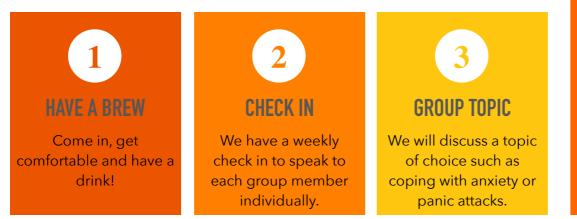

The group focuses on sharing knowledge and personal experiences in ways to help support, guide and develop each members personal awareness of mental health with others and feeling engaged with the world around you. If you want to be a part of this new dynamic supportive group then then please come and have a coffee and a chat to find out more.

Group Setting By having a group setting, people relate and support one another.

Have A Brew Tea, coffee, milk and sugar is available for all members.

WhatsApp We have a WhatsApp group for all members to chat outside of group times.